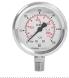

## Pressure Gauge

Use the pressure gauge to monitor your cleaning pressure. This allows you to ensure proper pressure when cleaning a variety of roofing materials.

Part. No. 903.032