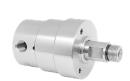

| DYU | Swivel | (500 | bar | ) |
|-----|--------|------|-----|---|

Part No. 59.916 Part No. 59.907

| Name    | Part No. | Ø   | Width   | Height  | Weight | Rotor Arm    | HP-Nozzles |
|---------|----------|-----|---------|---------|--------|--------------|------------|
| DR-520  | 80.651   | 520 | 550-640 | 195-228 | 14.5kg | 2x 1/8" NPTF |            |
| DR-520* | 80.662   | 520 | 550-640 | 195-228 | 14 5kg | 2x 1/8" NPTF |            |

DYT Swivel (350 bar)

<sup>\*</sup> Pressure: 500 Bar / Inlet G1/4" F