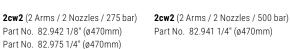

## **Rotor Arms**

Can withstand up to 275 bar or 500 bar, are precision welded and balanced.

High rpm stainless steel swivel features 4x reinforced self lubricated stainless steel ball bearings for improved performance. The dual spring based carbide seal system, guarantees long lasting operation under tough conditions.