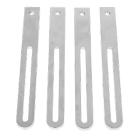

## Height adjusters long

Add an additional 60 mm height if needed. e.g. for corrugated roofs.

Part No. 904.351 (1 pcs) Requires 4 pieces