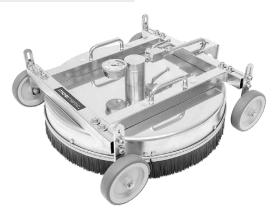

## Pedal switch

For additional safety, Mosmatic recommends you turn your flow on and off using the optional pedal switch.

Part No. 80.987

The roof cleaner is an industrial quality tool can be used quickly and efficiently as the operator stands safely on the ridge. Security, stability as well as cleaning results are emphasized. This stainless steel unit will provide optimal performance under harsh conditions. Deck height and wheel width are adjustable giving you an advantage when cleaning different styled roofs.

#### Height and width adjustable

The DR-520. Width is adjustable up to 90mm and 33mm in height. Will work for most roof designs adding safety and stability.

### Safety Eye

Allows you to easily secure the roof cleaner with a safety rope or cable.

## Pressure Gauge

Use the pressure gauge to monitor your cleaning pressure. This allows you to ensure proper pressure when cleaning a variety of roofing materials.

Part. No. 903.032

# Ball Valve

Makes it easy and convenient to turn off the flow to the unit. Part. No. 90.066

## **Rotor Arms**

Can withstand up to 275 bar or 500 bar, are precision welded and balanced.

High rpm stainless steel swivel features 4x reinforced self lubricated stainless steel ball bearings for improved performance. The dual spring based carbide seal system, guarantees long lasting operation under tough conditions.