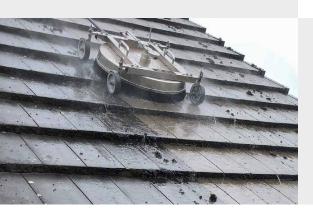

## Pedal switch

For additional safety, Mosmatic recommends you turn your flow on and off using the optional pedal switch.

Part No. 80.987

The roof cleaner is an industrial quality tool can be used quickly and efficiently as the operator stands safely on the ridge. Security, stability as well as cleaning results are emphasized. This stainless steel unit will provide optimal performance under harsh conditions. Deck height and wheel width are adjustable giving you an advantage when cleaning different styled roofs.

#### Height and width adjustable

The DR-520. Width is adjustable up to 90mm and 33mm in height. Will work for most roof designs adding safety and stability.