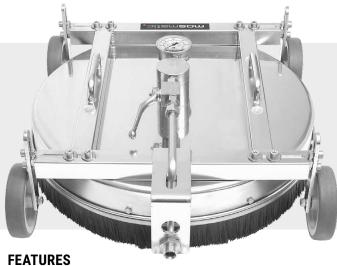

- ✓ Height and width adjustable
- ✓ Quad bearing swivel
- √ For professional roof cleaners

## Pedal switch

For additional safety, Mosmatic recommends you turn your flow on and off using the optional pedal switch.

Part No. 80.987

The roof cleaner is an industrial quality tool can be used quickly and efficiently as the operator stands safely on the ridge. Security, stability as well as cleaning results are emphasized. This stainless steel unit will provide optimal performance under harsh conditions. Deck height and wheel width are adjustable giving you an advantage when cleaning different styled roofs.