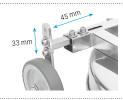

#### Height and width adjustable

The DR-520. Width is adjustable up to 90mm and 33mm in height. Will work for most roof designs adding safety and stability.